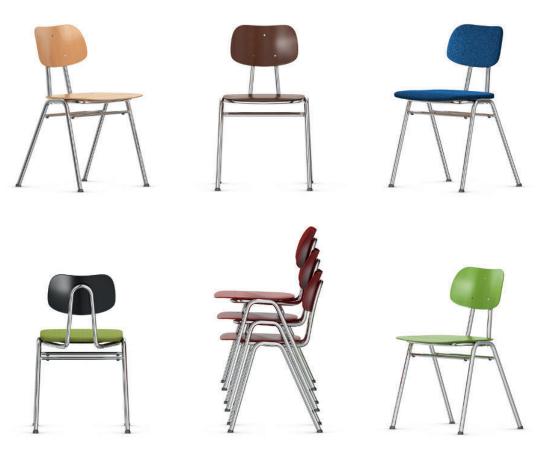

## Four-legged chair.

Frame of welded, powder-coated or chrome-plated round steel tube.

Chair in 4 fixed heights.

Seat and backrest of plywood with visible seat attachments. Optionally with firm upholstery on one side. Features and options. Glide elements for hard and soft floors. For maximum number stackable, see table. Accessories. Stacking cart model 03834 for 2 stacks and stacking trolley model 3835 for 1 stack of chairs of chair size 6. The following material groups are available: Frame made of steel tube: M1,(chrome-plated); Seat and backrest: H1; Fabric cover: S40,46,51,52,64,74,76,78,79,80,82.

|       | Seating heights $(\pm 1 \text{ cm})$<br>for students' chairs<br>3 = 35  cm<br>4 = 38  cm<br>5 = 43  cm<br>6 = 46  cm |       |       |       |
|-------|----------------------------------------------------------------------------------------------------------------------|-------|-------|-------|
| KN-39 |                                                                                                                      | 03901 | 03902 | 03903 |
|       | Fixed height                                                                                                         | 3456  | 6     |       |
|       | Stacking height                                                                                                      | 10    |       |       |