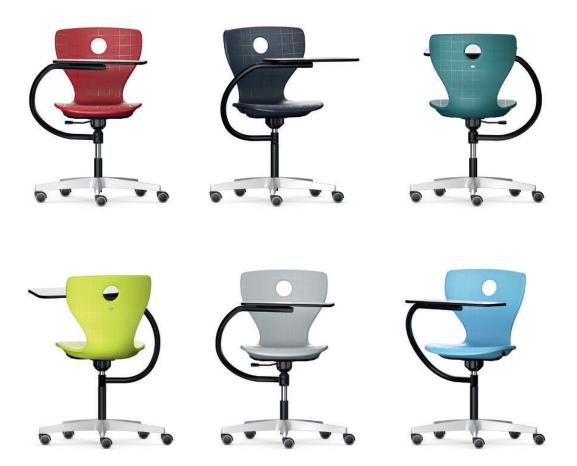

## PantoMove-LuPo College chair with tray.

Frame consisting of an aluminium star-foot and plastic-covered swivelling or height-adjustable pillar. Seat shell made from double-walled, structured polypropylene (LuPo) for comfortable seating with air cushion effect. The shell is manufactured with a hidden seat fixing.

Tray made from white CDF fibre board, swivelling and mounted on a support on the right or left. Equipment and options. Glide elements or castors for hard and soft floors or 2C universal glide elements. The following material groups are available: Frame made of steel tube: M1,(chrome-plated); Seat and backrest: C1.