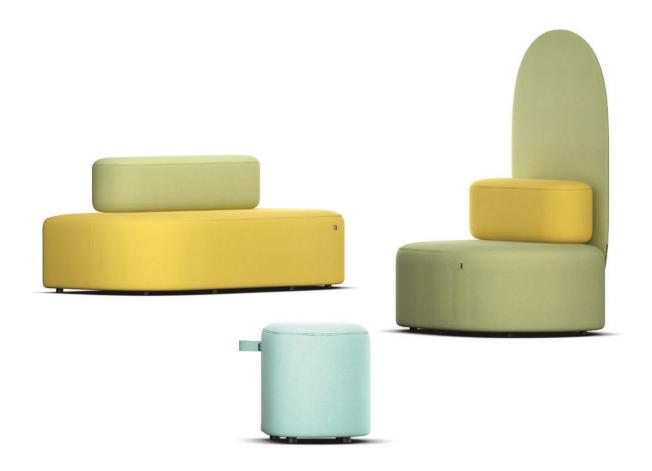

## Revo Stools and sofas.

Upholstered soft seating programme with stool and sofa elements - based on harmoniously cubic elements with rounded edges and with or without backrest or with a high partition add on element in the back. Sofa and armchair optionally with electrification for mobile devices.

Construction consisting of recyclable polypropylene with moulded foam upholstery. No staples or adhesives are used. The partition wall is attached with a metal fitting.

Combination. Individual elements can be combined to create seating landscapes.