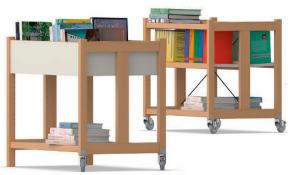

## Book trolley.

Construction: The two sides are made of glued, solid beechwood frames. The book trolley is fitted with 4 steerable castors. Fittings: 6 inclined shelves of melamine-resin laminated chipboard each with glued-on (BU) beech front edge and solid beech profile at the back.

## Book stand.

**Contruction:** the two sides are made of glued, solid beechwood frames. The book stand is fitted with 2 steerable castors and 2 glides.

Fittings: 4-section book box and shelf of melamine-resin laminated chipboard, each shelf with glued-on (BU) beech front edge and solid beech profile at the back.