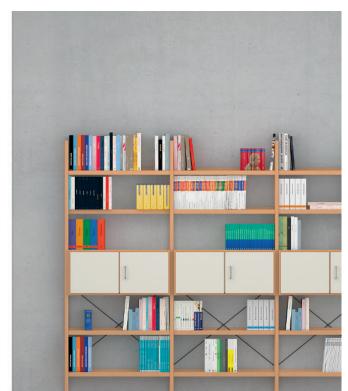

PRODUCT INFORMATION LiBro-W-BWagen\_TY\_EN - 22.11.2021 - www.vs-furniture.com

## LiBro-Wood

## Shelf system. Book trolley. Book stand.

## Book trolley.

Construction: The two sides are made of glued, solid beechwood frames. The book trolley is fitted with 4 steerable castors. Fittings: 6 inclined shelves of melamine-resin laminated chipboard each with glued-on (BU) beech front edge and solid beech profile at the back.

## Book stand.

**Contruction:** the two sides are made of glued, solid beechwood frames. The book stand is fitted with 2 steerable castors and 2 glides.

Fittings: 4-section book box and shelf of melamine-resin laminated chipboard, each shelf with glued-on (BU) beech front edge and solid beech profile at the back.

The following material groups are available to choo