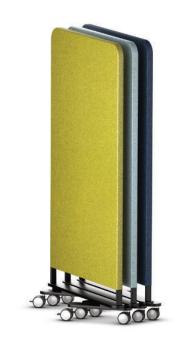

5

All-round fabric covering as 4. privacy screen and optionally with an acoustically effective filling.

Support elements consisting of 2 short runners, each with 2 castors.

The following material groups are available: Frame made of metal: M(arctic, black RAL 9011); Writing surface made of steel: E(white); Pinboard made of cork: K(natural cork); Pinboard made of fabric: S72; Fabric cover: S46,51,52,74,78,79,80.