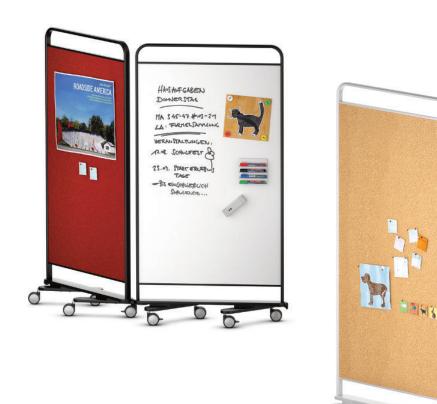

## LinkUp Mobile partition wall

System consisting of a mobile partition wall. Several partition walls can optionally be linked together using magnetic connecting fittings. Several partitions can be pushed into each other to save space.

Frame construction with a steel tube running all the way round on a crossbar, a filling element or an all-round fabric covering.

Filling element made of 1. a magnetic and writable, enamelled chipboard, 2. a cork-coated, pinable chipboard or 3. a cork-and textile-coated, pinable chipboard.

5

All-round fabric covering as 4. privacy screen and optionally with an acoustically effective filling.

Support elements consisting of 2 short runners, each with 2 castors.

The following material groups are available: Frame made of metal: M(arctic, black RAL 9011); Writing surface made of steel: E(white); Pinboard made of cork: K(natural cork); Pinboard made of fabric: S72; Fabric cover: S46,51,52,74,78,79,80.