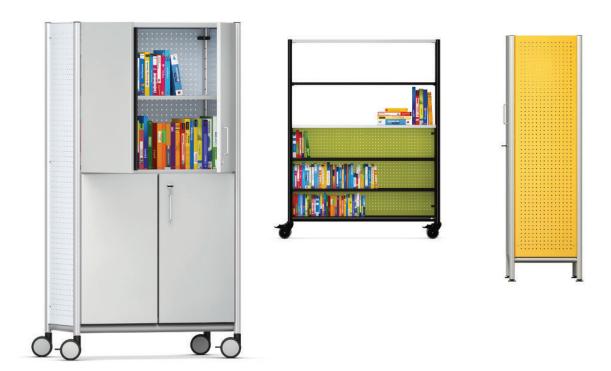

## Cupboard. Open cupboard. Storage module.

Body consists of a tubular-steel skeleton with 4 posts, a solid-metal bottom and 3 perforated-metal sides, each powder-coated. With design or special castors or optional adjustable feet.

Front open or with double wing doors of chipboard laminated with melamine-resin sheet and glued-on (KU) plastic edges. The doors are fitted with metal bow handles.

Organisation. Both the open shelf and cupboard versions have adjustable chipboard shelves.

Locks. Optionally with cylinder or turning knob locks. Model 45235 alternatively with personal property boxes and rubber mat.

The following material groups are available: Frame made of steel tube: M1; Front made of chipboard: L(astral silver); Body made of steel: M1.