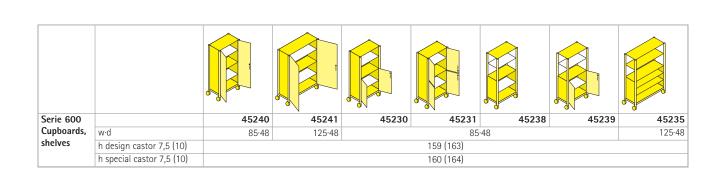

Locks. Optionally with cylinder or turning knob locks. Model 45235 alternatively with personal property boxes and rubber mat.

The following material groups are available: Frame made of steel tube: M1; Front made of chipboard: L(astral silver); Body made of steel: M1.