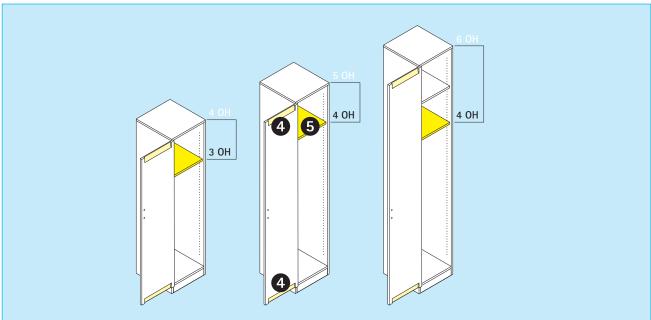

Wardrobe cabinets are equipped with plastic ventilation outlets [4] on the top and bottom edges of the door. Hat shelves [5] are located in 4FH-high cabinets at position 3FH and in 5FH- and 6FH-high cabinets at position 4FH. 6FH cabinets also have an additional adjustable shelf insert.