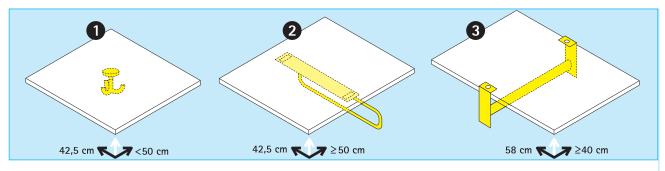

## Preliminary remark – wardrobe.

Series 800 element cabinets with swing doors can be equipped from 4FH as wardrobe cabinets. 3 different wardrobe systems are used, depending on the width and depth dimensions.

- [1] Width less than 50 cm, depth = 42.5 cm: Centrally positioned 3-point hook under the hat shelf (max. load 35 kg).
- [2] Width from 50 cm, depth = 42.5 cm: Pull-out wardrobe rod under the hat shelf (max. load 6 kg).
- [3] Width from 40 cm, depth = 58.0 cm: Laterally positioned wardrobe bar under the hat shelf (max. load 50 kg).