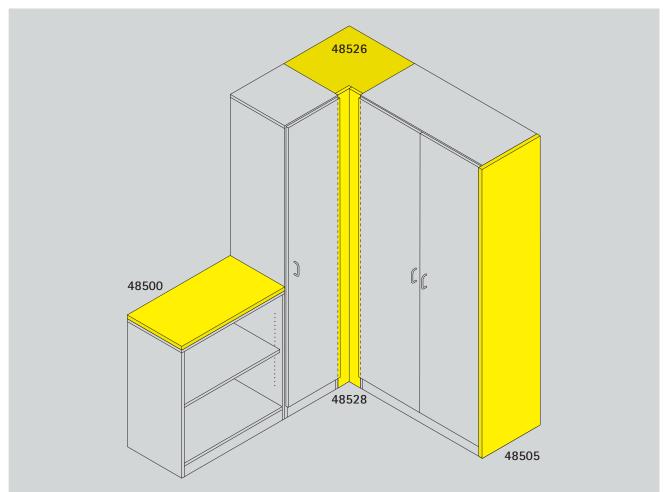

## Serie 800 Top covers and end panels.

**Top covers** are available in melamine-resin-coated chipboard with glued-on plastic or wooden edges. Depending on the installation with 3-sided visible edge or for free-standing cabinets with a 4-sided visible edge. Top covers protrude 2.5 cm over the carcass front edge.

End panels are available in melamine-resin-coated chipboard with glued-on plastic or wooden edges. End panels are attached as closer panels to the cabinet sides. End panels protrude 2.5 cm over the carcass front edge.

**Corner top and corner strip** are available in melamine-resin-coated chipboard with glued-on plastic edges. Corner top and corner strip are used for cabinets erected at a 90° angle. Side length for mounting flush with the carcass is 5.2 cm. The following material groups are available to choose from: Top made of chipboard: L6.

|           | * Body<br>dimensions |         |        |           |       |           |       |       |       |       |              |             | <u></u> |       |       |       |
|-----------|----------------------|---------|--------|-----------|-------|-----------|-------|-------|-------|-------|--------------|-------------|---------|-------|-------|-------|
| Serie 800 | OH                   |         |        |           |       | 2         | 3     | 4     | 5     | 6     |              | 2           | 3       | 4     | 5     | 6     |
| *D=42,5   |                      | 48700   | 48500  | 48701     | 48501 | 48502     | 48503 | 48504 | 48505 | 48506 | 48526        | 48528       | 48529   | 48530 | 48531 | 48532 |
| *D=58     |                      | 48702   | 48510  | 48703     | 48511 | 48512     | 48513 | 48514 | 48515 | 48516 | 48527        |             |         |       |       |       |
|           | Thick. mm            | 19      | 25     | 19        | 25    |           |       | 19    |       |       |              |             |         |       |       |       |
|           |                      | Plastic | c edge | Wood edge |       | End panel |       |       |       |       | Angled shelf | Angle strip |         |       |       |       |
|           |                      |         | Cover  | panel     |       |           |       |       |       |       |              |             |         |       |       |       |