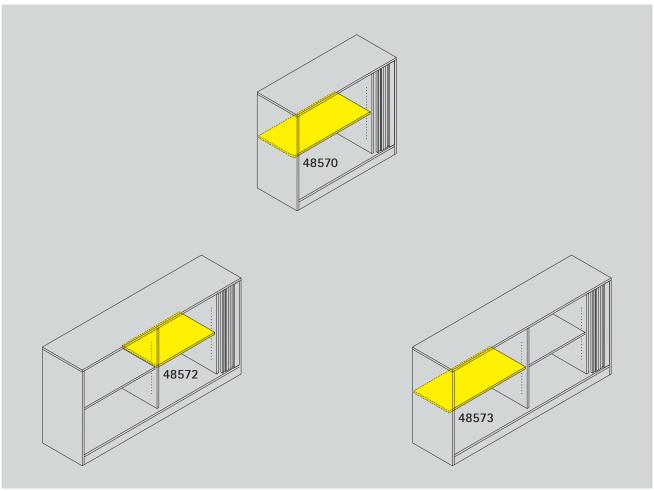

## Serie 800 Adjustable shelf inserts for horizontal roller-shutter cabinets.

Adjustable shelf inserts are available in melamine-resin-coated chipboard and MFB board, each with glued-on plastic edges. The shelf inserts can be freely positioned by means of shelf supports in the holes and secured against slipping out. The following material groups are available to choose from: Bases made of chipboard: L6.

|           | * Body dimensions |  |                          |       |                    |                  |
|-----------|-------------------|--|--------------------------|-------|--------------------|------------------|
| Serie 800 | * W               |  | 100                      | 120   | 160                | 160              |
|           | Shelf w           |  | 76,1                     | 96,1  | 58,0               | 76,1             |
|           |                   |  | without middle partition |       | 1 partition        |                  |
|           |                   |  |                          |       | narrow compartment | wide compartment |
| *D=42,5   | Chipboard 19 mm   |  | 48570                    |       | 48572              | 48573            |
| ĺ         | MFB board 25 mm   |  | 48575                    | 48576 | 48577              | 48578            |