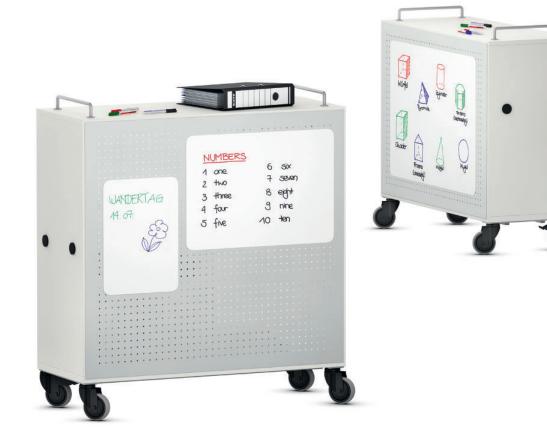

## Shift+ Landscape Accessories.

Magnetic write-on film for use on all magnetic surfaces, for example the perforated metal back panels of the Shift+ Landscape cabinet-type units. The surface can be written on using board markers and can be wiped-off dry. Writing / cleaning material: Wiper (magnetic, for dry wiping, with replaceable felt insert), felt insert (for Model 06962, packet of 10 strips), Board marker (can be wiped-off dry, packet of 10 pens), magnet. Gratnells plastic boxes for Shift + cabinets with Gratnells rail system.