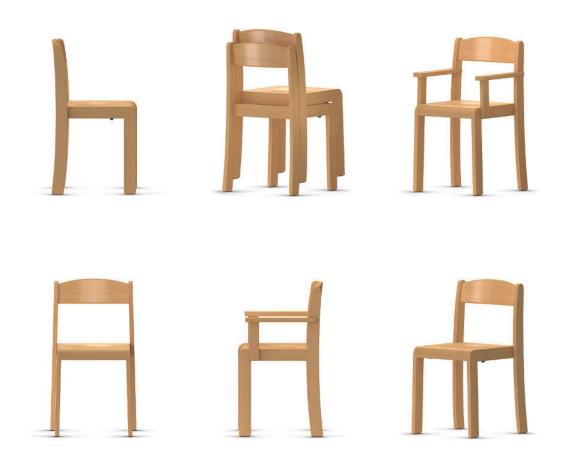

## Bambino Four-legged stool.

Frame of solid beechwood.

Chairs in 6 fixed heights.

Seat and backrest of beech plywood.

Features and options. Glides for hard or soft floors. For maximum number stackable see table.

The following material groups are available to choose from: Frame made of wood: H(natural); Seat and backrest: H(natural).

|         | Seating heights (± 1 cm) for children's chairs  1 = 26 cm 2 = 31 cm 3 = 35 cm 4 = 38 cm 5 = 43 cm 6 = 46 cm |        |       |
|---------|-------------------------------------------------------------------------------------------------------------|--------|-------|
| Bambino |                                                                                                             | 03202  | 03203 |
|         | Fixed height                                                                                                | 123456 | 136   |
|         | Stacking height                                                                                             | 5      |       |