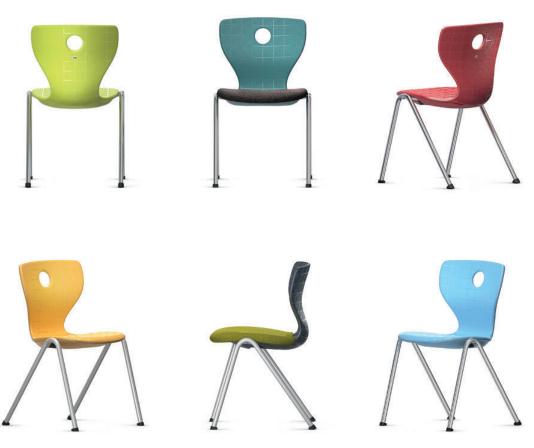

## Compass-LuPo Four-legged chair for lecturers and teachers.

Frame made from curved, welded, powder-coated or chromium-plated circular steel tube.

Seat shell made from double-walled, structured polypropylene (LuPo) for comfortable seating with air cushion effect. With covered seat fixing and grip hole. Optionally available with upholstered seat consisting of plastic core with taut fabric cover. Equipment and options. Glide elements for hard and soft floors or 2C universal glide elements.

The following material groups are available to choose from: Frame made of steel tube: M1,(chrome-plated); Seat and backrest: C1; Fabric cover: S51,52,74,78,79,80.

|         |      | Upholstery:<br>Seat 15 mm. | R     |       |
|---------|------|----------------------------|-------|-------|
| Compass | LuPo |                            | 31300 | 31379 |
|         |      | h                          | 460   | 475   |
|         |      | Seat w                     | 430   | 450   |