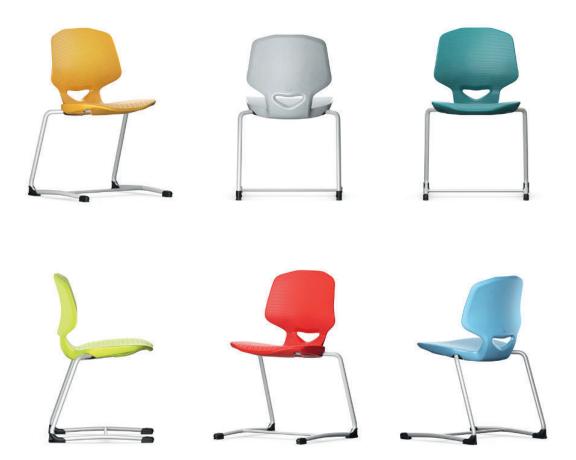

## JUMPER Air Active

## Forward-sprung cantilevered chair for students.

Frame made from curved, powder-coated or chromium-plated circular steel tube. In sizes 4–7, with an extremely stable strut between the skids. The chair is stackable (see table).

Chair in 6 fixed heights.

Seat shell made from double-walled, structured polypropylene (Air) for comfortable seating with air cushion effect. With covered seat fixing and grip hole. Comfort model with large seat shell available for sizes 5 and 6.

**Equipment and options.** Glide elements for hard or soft floors or dual-component multipurpose glide elements or, optionally, interchangeable glides with replaceable glide elements.

The following material groups are available to choose from: Frame made of steel tube: M1,(chrome-plated); Seat and backrest: C4.