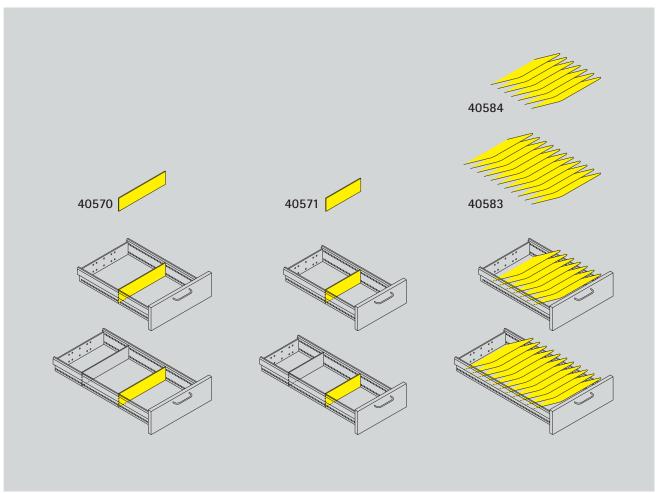

## OfficeBox Orga-Sets Nos. 1-10.

Composition. Storage/filing sets consist of complete sets of dividers (40570, 40571) and stationery racks (40583, 40584) with 7 and 11 compartments respectively matching the available pedestal depths and height units (HE). Installation. Partitions are inserted into the rows of holes in the sides of pedestal drawers. The stationery rack can be placed in any of the pedestal drawers.

| OfficeBox | w carcass 43              | No. 1 | No. 2        | No. 3 |              | No. 4        | No. 5 | No. 6 |             |
|-----------|---------------------------|-------|--------------|-------|--------------|--------------|-------|-------|-------------|
|           | Separator (40570)         | 1     | 2            | 2     |              | 4            | 4     | 6     |             |
|           | form storage file (40583) | -     | -            | -     |              | 1            | -     | 1     |             |
|           | form storage file (40584) | -     | 1            | -     |              | -            | -     | -     |             |
|           | for models                | 40500 | 40501, 40502 | 40510 |              | 40511, 40512 | 40517 | 40518 |             |
|           |                           | 40503 | 40504, 40505 | 40513 |              | 40514, 40515 |       |       |             |
|           | w carcass 33 Half-Size    | No. 7 |              | No. 8 | No. 9        |              |       |       | No. 10      |
|           | Separator (40571)         | 1     |              | 2     | 3            |              |       |       | 140. 1      |
|           | for models                | 40520 |              | 40530 | 40521, 40522 |              |       |       | 40531, 4053 |
|           |                           | 40523 |              | 40533 | 40524, 40525 |              |       |       | 40534, 4053 |