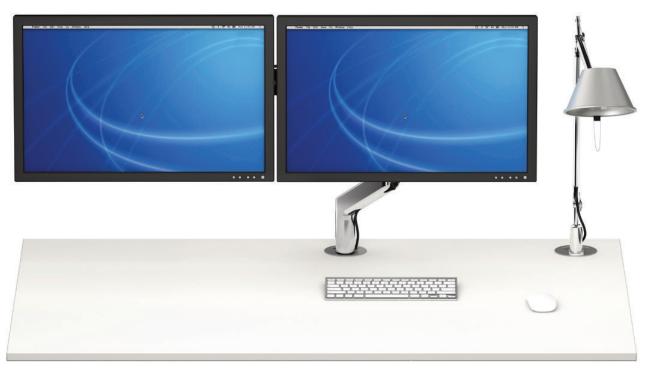

## Serie 901 Accessories for electrification: Para.Mi, Tolomeo, Flo, Flo Plus Dual, M2.1, M8.1.

Para.Mi LED: Desk lamp, aluminum white or black.

Tolomeo Mini LED: Desk lamp, aluminum-anodized.

Flo: Monitor bracket for mounting to cable outlets with aluminum insert. Can be moved in 3 dimensions without gas-filled spring. With integrated cable management in the monitor arm and VESA connection 75/100. In white, black and silver. Flo Plus Duo: Monitor bracket like model Flo but for two parallel-mounted monitors. In white.

M8.1: Monitor bracket like model M2.1 but for two parallel-mounted monitors (max. 2 x 27").

| Serie 901 |              | 21959             | 21969            | 21971        | 21960         | 21984   | 21985    |
|-----------|--------------|-------------------|------------------|--------------|---------------|---------|----------|
|           | max. load kg |                   |                  | 9,0          | 18,0          | 2,3-7,0 | 2,7-12,7 |
|           | Swivel area  |                   |                  | 180°         |               |         |          |
|           |              | Writing desk lamp |                  | Monitor arm  |               |         |          |
|           |              |                   |                  | incl. fixing |               |         |          |
|           |              | Para.Mi           | Tolomeo Mini LED | Flo          | Flo Plus Dual | M2.1    | M8.1     |