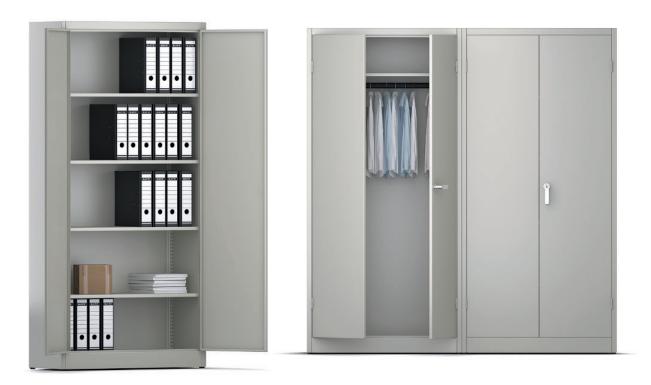

## Steel cupboards.

**Constructed** of a painted sheet steel body with double wing doors and a safety lock with concealed locking rod. Depending on the model with columns of holes at 15 mm spacing for adjustable shelves, with middle partition or locker with 2 doors. **The following material groups are available to choose from:** Body and front made of steel: M(light grey RAL 7035).

| Steel cupboards |                  | 09181 | 09183 | 09182     | 09184 |
|-----------------|------------------|-------|-------|-----------|-------|
|                 | w·h·d            | 93-19 | 95.40 | 93.195.50 |       |
|                 | Adjustable shelf | 4     | 3     |           | 4     |
|                 | Hat shelf        |       |       | 1         | 1     |
|                 | Clothes rail     |       |       | 1         | 1     |
|                 | Locker           |       | 1     |           |       |