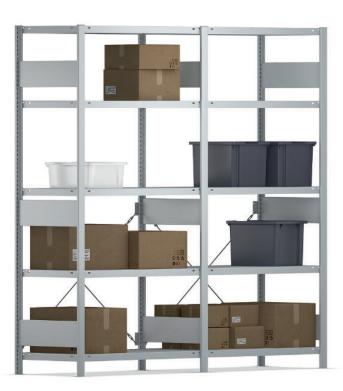

## Store-II Storage shelving.

System comprising full and attachment shelf units and individual shelves.

**Construction** of connected steel T-hollow profile sections with shelf inserts. Upright profile sections with grid holes for individual positioning of shelves. All full shelf units and all attachment shelf units are braced as standard with two and one diagonal connector(s) respectively on the back of the shelving. All steel parts are galvanised or galvanised and powder-coated.

Equipment with shelves of edged sheet steel.

The following material groups are available: Frame and bases made of metal: M(light grey RAL 7035, galvanised).

|          | Rows of holes: 25 mm<br>Load per shelf: 150 kg |                        |              |             |              |               |
|----------|------------------------------------------------|------------------------|--------------|-------------|--------------|---------------|
| Store II | galvanised                                     | 06150                  | 06151        | 06152       | 06153        | 06154         |
|          | galvanised, powder-coated                      | 06155                  | 06156        | 06157       | 06158        | 06159         |
|          | w∙h                                            | 105,6·200              | 100,6.200    | 105,6·250   | 100,6.250    |               |
|          | d                                              | 30(40)(50)(60)         |              |             |              |               |
|          | Total d                                        | 33,6(43,6)(53,6)(63,6) |              |             |              |               |
|          | Shelf loading kg                               | 150                    |              |             |              |               |
|          | Adjustable shelves                             | 5                      | 5            | 6           | 6            |               |
|          |                                                | Basic shelf            | Add-on shelf | Basic shelf | Add-on shelf | Storage shelf |