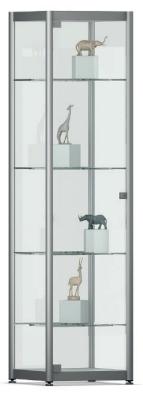

## Vetro Display case.

Construction of round aluminium profile sections with integrated function groove for accommodating shelf carriers. Body. Free-standing elements glazed all round with lower and upper sections of coated chipboard. Upright display case. Model with doors on the front of the body. With a wing door (09330) and a lock or with double wing doors (09331 to 09333) and in each case 2 simultaneously closing locks on the right door wing at top and bottom.

Note. All glass parts are made from safety glass. Vetro display cases conform to fire-protection class B1.

|       | Profile: ø 32 mm |        |        |  |
|-------|------------------|--------|--------|--|
| Vetro | w = 50           | 09330  |        |  |
|       | w = 100          | 09331  | 09334  |  |
|       | w = 120          | 09332  | 09335  |  |
|       | w = 150          | 09333  | 09336  |  |
|       | Total h·d        | 195-50 | 195.50 |  |
|       | Body h           |        | 135    |  |
|       | Adjustable shelf | 4      | 3      |  |
|       | Lock             | 1 2    | 2+2    |  |