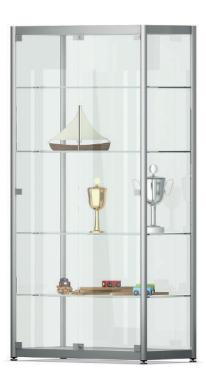

## Vetro Display case.

Construction of round aluminium profile sections with integrated function groove for accommodating shelf carriers. Body. Free-standing elements glazed all round with lower and upper sections of coated chipboard. Upright display case. Model with doors on the front of the body. With a wing door (09330) and a lock or with double wing doors (09331 to 09333) and in each case 2 simultaneously closing locks on the right door wing at top and bottom.

Note. All glass parts are made from safety glass. Vetro display cases conform to fire-protection class B1.

|       | Profile: ø 32 mm |        |        |  |
|-------|------------------|--------|--------|--|
| Vetro | w = 50           | 09330  |        |  |
|       | w = 100          | 09331  | 09334  |  |
|       | w = 120          | 09332  | 09335  |  |
|       | w = 150          | 09333  | 09336  |  |
|       | Total h·d        | 195-50 | 195.50 |  |
|       | Body h           |        | 135    |  |
|       | Adjustable shelf | 4      | 3      |  |
|       | Lock             | 1 2    | 2+2    |  |