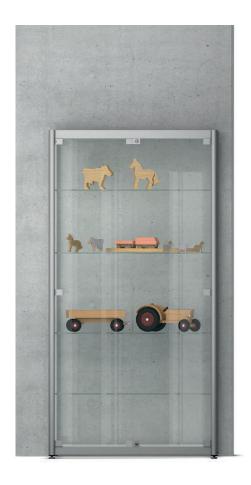

## Vetro Display case.

Construction of round aluminium profile sections with integrated function groove for accommodating shelf carriers. Body. Free-standing elements glazed all round with lower and upper sections of coated chipboard. Upright display case. Model with doors on the front of the body. With a wing door (09330) and a lock or with double wing doors (09331 to 09333) and in each case 2 simultaneously closing locks on the right door wing at top and bottom.

Note. All glass parts are made from safety glass. Vetro display cases conform to fire-protection class B1.

|       | Profile: ø 32 mm |        |        |  |
|-------|------------------|--------|--------|--|
| Vetro | w = 50           | 09330  |        |  |
|       | w = 100          | 09331  | 09334  |  |
|       | w = 120          | 09332  | 09335  |  |
|       | w = 150          | 09333  | 09336  |  |
|       | Total h·d        | 195-50 | 195.50 |  |
|       | Body h           |        | 135    |  |
|       | Adjustable shelf | 4      | 3      |  |
|       | Lock             | 1 2    | 2+2    |  |