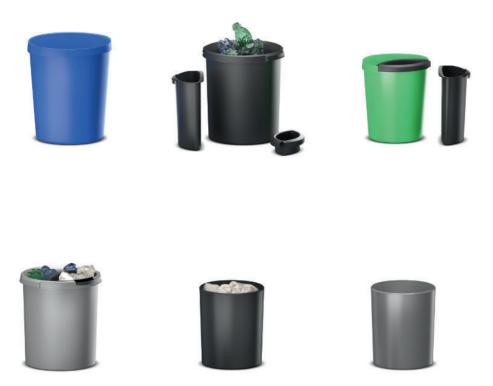

## Waste bins. Recycling system.

Waste separation system consisting of waste-paper baskets and litter receptacles, each of shock-resistant plastic. Waste-paper baskets and litter receptacles come in two different sizes (see table). Litter receptacles, which can be used for both waste-paper basket sizes, are available in black, the waste-paper baskets in blue, green, grey or black. Waste-paper basket of shock-resistant, flame-retardant plastic in grey or black.

|            |                |       |         | 0     |       | 9     |
|------------|----------------|-------|---------|-------|-------|-------|
| Waste bins |                | 09370 | 09371   | 09372 | 09373 | 09375 |
|            | w·d / ø        | 121/4 | 1 4 3/4 |       |       | 111/8 |
|            | h              | 133/4 | 161/8   |       |       | 133/8 |
|            | Volumes litres | 18    | 30      | 1     | 6     | 20    |