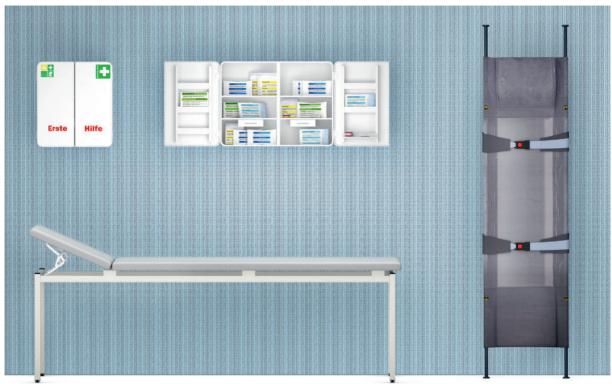

## First aid. Health.

**Examination couch** consists of a painted metal frame (RAL 9006 aluminum white) with 40° adjustable head rest and leveling feets. Smooth grey artificial leather upholstery.

First aid boxes of white painted sheet steel. Body with 2 lockable doors and 4 transparent adjustable yellow shelves as well as 2 drawers. Insides of doors with 6 storage trays. The contents comply with the German standards DIN 13157 (Mod. 9114) or DIN 13169 (Mod. 9115).

Standard stretcher consists of a light metal frame with pull-out carrying handles and safety belts with quick release aluminium clips. Porous woven plastic material, non-inflammable in accordance with the German DIN standard.