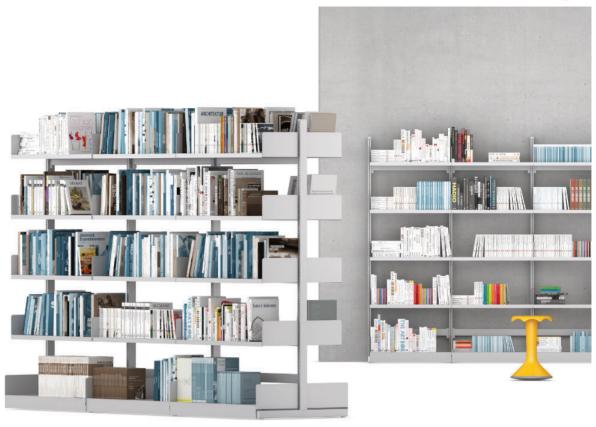

## LiBro-Steel Rack system.

System consists of single and double-sided basic and add-on racks as well as additional parts to be built-in. Construction: L or T-shaped stands of powder-coated rectangular steel tube with rows of holes for shelves as well as levelling screws. All racks have adjustable shelves and a special bottom shelf which is fixed.

Fittings: Shelves or magazine racks. The shelves have end supports, are folded down at front and back and fitted with a guide for hanging book ends on the underside. The magazine rack has 4 flaps which can be lifted and pushed-in (DIN A4) as well as a hard transparent plastic cover. Each item is made of powder-coated steel sheet folded at the edges.