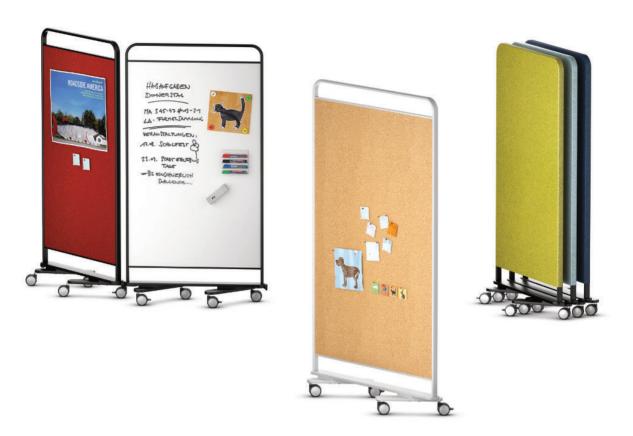

## LinkUp Mobile partition wall

System consisting of a mobile partition wall. Several partition walls can optionally be linked together using magnetic connecting fittings. Several partitions can be pushed into each other to save space.

Frame construction with a steel tube running all the way round on a crossbar, a filling element or an all-round fabric covering.

Filling element made of 1. a magnetic and writable, enamelled chipboard, 2. a cork-coated, pinable chipboard or 3. a cork- and textile-coated, pinable chipboard.

All-round fabric covering as 4. privacy screen and optionally with an acoustically effective filling. Support elements consisting of 2 short runners, each with 2 castors.

The following material groups are available: Frame made of metal: M(arctic, black RAL 9011); Writing surface made of steel: E(white); Pinboard made of cork: K(natural cork); Pinboard made of fabric: S72; Fabric cover: S46,51,52,74,78,79,80.