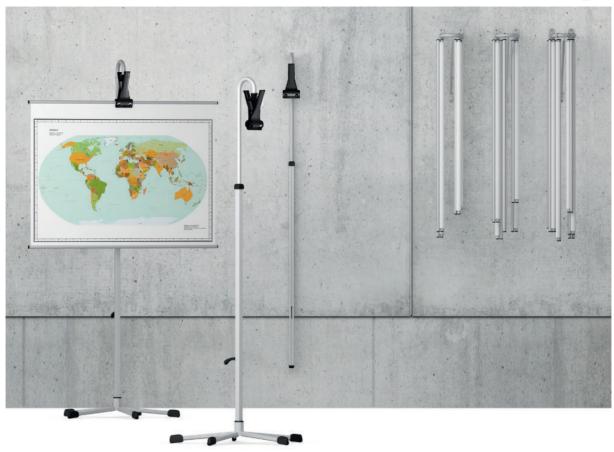

## MapOn Map holder.

Map store (09142) for wall-mounting. Powder-coated U-shaped steel tube. For maximum 20 maps.

Map stand (07997) for wall-mounting with continuous height adjustment. Powder-coated steel tube and plastic-coated spring claw.

Map stand (07998), free-standing with continuous height adjustment. Powder-coated steel tube and plastic-coated spring claw and floor glides.

The following material groups are available: Frame made of steel tube: M(arctic).