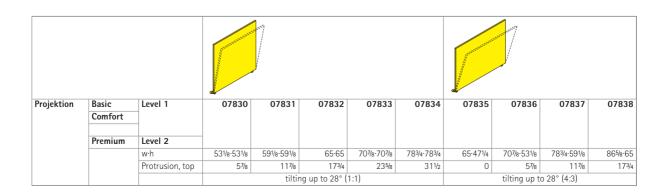

## MediaPro-II Projection board (tilting).

**System.** Projection boards for slotting into the MediaPro-II rail systems. The elements can be easily slid. Function. Level 1 boards can be slid over elements of the picture rail and the magnetically adherent strip. Level 2 boards can also be slid over level 1 slot-in elements.

Board surfaces in coated matt white for slide, film, daylight, LCD and video projections. Board function. Tilting. Note. The model can only be used in each case within one system, i.e. MediaPro-Basic or Comfort or Premium, and the corresponding level.