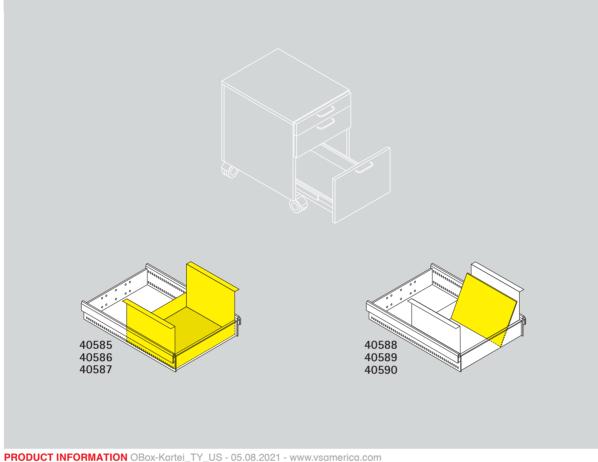

## OfficeBox Storage/filing accessories for 3 to 6 HE, card index system.

There is a choice of card boxes with integrated rows of holes in the sides to accept swivel supports for formats DINA4q, A5q and A6q (q=across, h=high) which correspond in width to the clear inside dimension of pedestal drawers.

The card boxes and swivel supports are made of sheet steel.

| OfficeBox |     |                  | 40585 | 40586 | 40587 | 40588          | 40589 | 40590 |
|-----------|-----|------------------|-------|-------|-------|----------------|-------|-------|
|           | w   |                  | 121/2 | 9     | 65/8  | 121/2          | 9     | 65/8  |
|           | h   |                  | 85/8  | 61/8  | 41/2  | 81/4           | 57/8  | 41/8  |
|           | d   |                  | 123/4 |       |       |                |       |       |
|           | DIN |                  | A4q   | A5q   | A6q   | A4q            | A5q   | A6q   |
|           | HE  |                  | ≥6    | ≥4    | ≥3    | ≥6             | ≥4    | ≥3    |
|           |     | Card box inserts |       |       |       | Swing dividers |       |       |