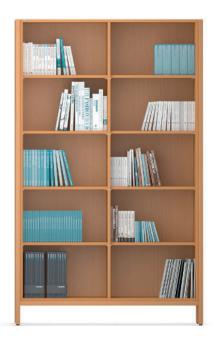

## Profil-800 Cupboard with shelf compartment.

**Construction** consisting of glued bodies with square legs or corner posts of solid wood with a beech veneer coating. Additionally with a solid cross-post on the base and optionally with a cover top.

**Body** made of melamine-resin-coated chipboard with glued-on plastic edge. Partially with glued center walls for dividing the bodies. With grid holes (25 mm) for shelf inserts.

Interior equipment with shelf inserts.

The following material groups are available: Frame made of wood: H(natural); Body and bases made of chipboard: L5.

|            | Rows of holes:<br>1". |                                     |            |
|------------|-----------------------|-------------------------------------|------------|
| Profil-800 | h = 67                | 48140 48141 48142 48143             | 48144      |
|            | Adjustable shelf      | 3                                   | 6          |
|            | h = 811/2             | 48160 48161 48162 48163             | 48164      |
|            | Adjustable shelf      | 4                                   | 8          |
|            | w∙d                   | 337/8·173/8 377/8·173/8 413/4·173/8 | 495%-173/8 |