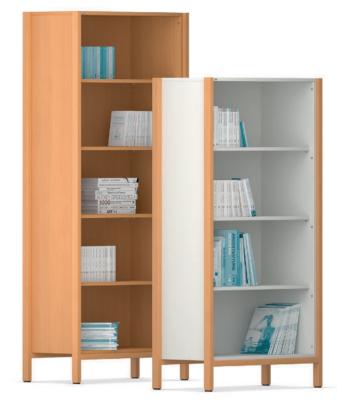

## Profil-800 Cupboard with shelf compartment.

**Construction** consisting of glued bodies with square legs or corner posts of solid wood with a beech veneer coating. Additionally with a solid cross-post on the base and optionally with a cover top.

**Body** made of melamine-resin-coated chipboard with glued-on plastic edge. Partially with glued center walls for dividing the bodies. With grid holes (25 mm) for shelf inserts.

Interior equipment with shelf inserts.

The following material groups are available: Frame made of wood: H(natural); Body and bases made of chipboard: L5.

|            | Rows of holes:<br>1". |                                     |            |
|------------|-----------------------|-------------------------------------|------------|
| Profil-800 | h = 67                | 48140 48141 48142 48143             | 48144      |
|            | Adjustable shelf      | 3                                   | 6          |
|            | h = 811/2             | 48160 48161 48162 48163             | 48164      |
|            | Adjustable shelf      | 4                                   | 8          |
|            | w∙d                   | 337/8·173/8 377/8·173/8 413/4·173/8 | 495%-173/8 |