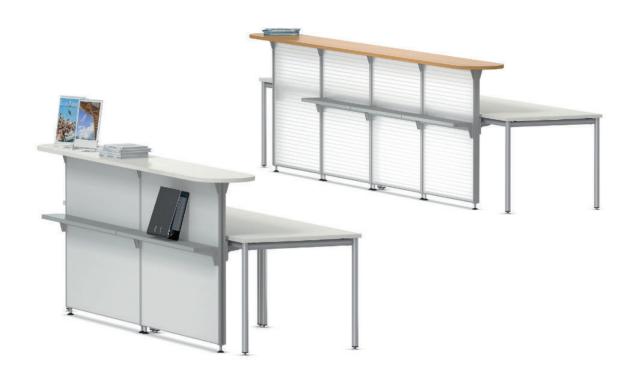

## Series 2000 Type T. Bag shelf for counter elements.

**Construction** comprising an aluminium profile section with a bag shelf made of melamine-resin-coated chipboard, astral silver with plastic edge of the same color (2.5 mm).

Connection in the function groove of the counter screens. Freely positionable in height.

Note. When integrating accessories in the function groove, do not exceed the maximum load (see table).

The following material groups are available: Top made of chipboard: L(astral silver).