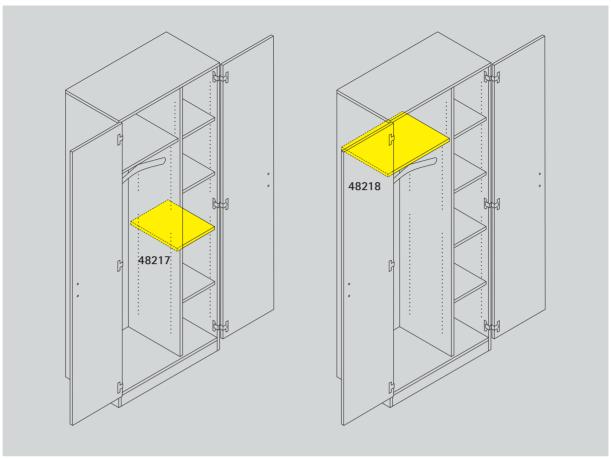

## Series 800 Adjustable shelf inserts for wardrobe cabinets.

Adjustable shelf inserts are available in melamine-resin-coated chipboard and MFB board, each with glued-on plastic edges. The shelf inserts can be freely positioned by means of shelf supports in the holes and secured against slipping out.

The following material groups are available: Bases made of chipboard: L6.

|            | * Body dimensions          |                    |       |                  |       |       |
|------------|----------------------------|--------------------|-------|------------------|-------|-------|
| Series 800 | * W                        | 311/2              | 351/2 | 471/4            | 311/2 | 351/2 |
| Profil 800 | Shelf w                    | 107/8              | 107/8 | 141/4            | 183/8 | 223/8 |
|            |                            | narrow compartment |       | wide compartment |       |       |
| *D=163/4   | Chipboard 3/4"             | 48217              | 48219 | 48221            | 48218 | 48220 |
|            | Load according to L75 (lb) | 15                 | 15    | 22               | 28    | 35    |
| *D=227/8   | Chipboard 3/4"             | 48267              | 48269 | 48271            | 48268 | 48270 |
|            | Load according to L75 (lb) | 22                 | 22    | 30               | 38    | 48    |