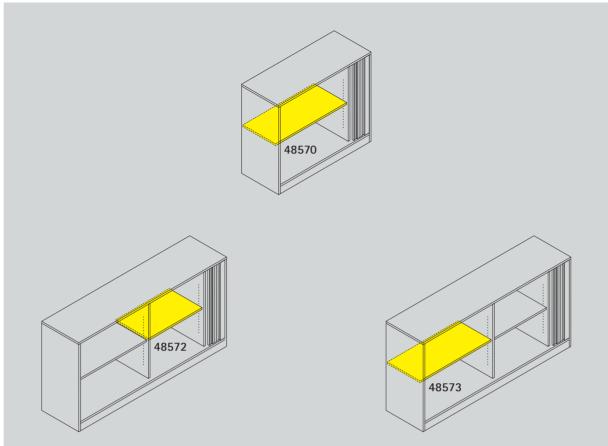

## Series 800 Adjustable shelf inserts for horizontal roller-shutter cabinets.

Adjustable shelf inserts are available in melamine-resin-coated chipboard and MFB board, each with glued-on plastic edges. The shelf inserts can be freely positioned by means of shelf supports in the holes and secured against slipping out.

The following material groups are available: Bases made of chipboard: L6.

|                                   | * Body dimensions |                          |             |                  |
|-----------------------------------|-------------------|--------------------------|-------------|------------------|
| Series 800                        | * W               | 393/8 471/4              | 63          | 63               |
|                                   | Shelf w           | 30 377/8                 | 227/8       | 30               |
|                                   |                   | without middle partition | 1 partition |                  |
|                                   |                   | narrow                   | compartment | wide compartment |
| *D=16 <sup>3</sup> / <sub>4</sub> | Chipboard 3/4"    | 48570                    | 48572       | 48573            |
|                                   | MFB board 1"      | 48575 48576              | 48577       | 48578            |