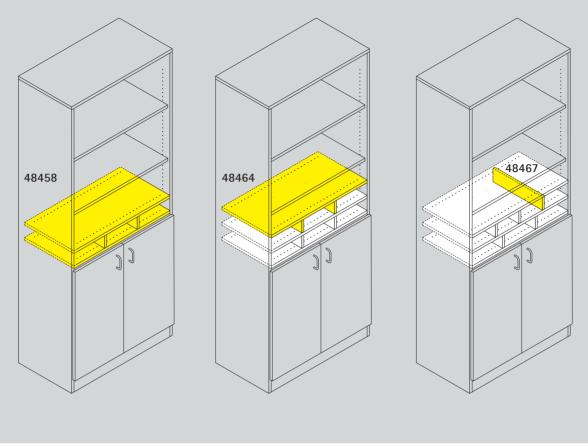

## Series 800 Form compartments.

**Form-compartment basic elements** consist of two adjustable shelf inserts with adjustable dividers. They are made of chipboard with glued-on plastic edges. All dividers are adjustable with a hole spacing of 25 mm. **Form-compartment add-on elements** consist of an adjustable shelf insert with adjustable dividers and are fitted on basic elements.

The following material groups are available: Bases made of chipboard: L6.

|                                   | * Body dimensions      |       |            |       |       |       |       |       |       |        |       |       |       |            |  |
|-----------------------------------|------------------------|-------|------------|-------|-------|-------|-------|-------|-------|--------|-------|-------|-------|------------|--|
| Series 800                        | * W                    | 153/4 | 193/4      | 23%   | 311/2 | 393/8 | 471/4 | 153/4 | 193/4 | 23%    | 311/2 | 393/8 | 471/4 | $\diamond$ |  |
| Profil 800                        | Number of compartments | 2     | 2          | 2     | 3     | 4     | 5     | 2     | 2     | 2      | 3     | 4     | 5     |            |  |
|                                   | inner dimensions min   | 65/8  | 85/8       | 105/8 | 91/2  | 85/8  | 81/2  | 65/8  | 85/8  | 10%    | 91/2  | 85/8  | 81/2  |            |  |
| *D=16 <sup>3</sup> / <sub>4</sub> |                        | 48455 | 48456      | 48457 | 48458 | 48459 | 48460 | 48461 | 48462 | 48463  | 48464 | 48465 | 48466 | 48467      |  |
|                                   |                        |       | Basic unit |       |       |       |       |       |       | Add-on |       |       |       |            |  |