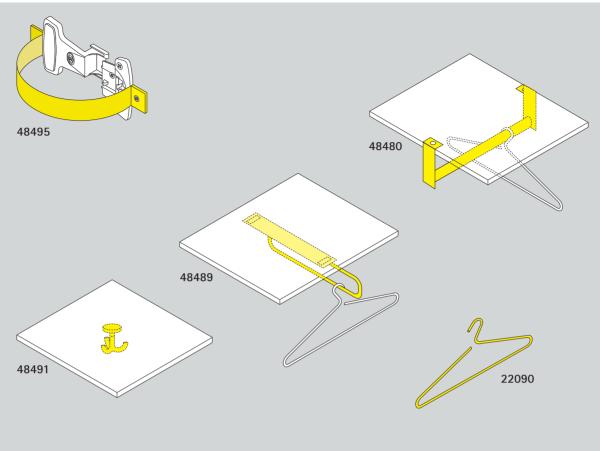

## Series 800 Wardrobes and wardrobe accessories.

**Cabinet bars for wardrobes** made of chrome-plated oval steel tube are mounted under adjustable shelf inserts of 58 cm deep cabinets.

Pull-out coathangers made of chrome-plated sheet steel are mounted under adjustable shelf inserts of 42 cm deep cabinets.

**Clothing-protection elements** are fitted over visible hinges to protect clothing. 2 and 3 clothing-protection elements are required for a 5 FH door and a 6 FH door respectively.

Hanger made of anodized aluminum. 10 or 20 pieces per packaging unit.

|                                   | * Body dimensions |                          |       |       |       |       |       |             |       |       |              |             |         |           |
|-----------------------------------|-------------------|--------------------------|-------|-------|-------|-------|-------|-------------|-------|-------|--------------|-------------|---------|-----------|
|                                   |                   | 1                        |       |       |       |       |       | R           | \$    |       | S            | 2           | Y       |           |
| Series 800                        | * W               | 153/4                    | 193/4 | 235/8 | 311/2 | 39%   | 471/4 | 311/2       | 393/8 | 471/4 |              |             |         |           |
| Profil 800                        |                   | without middle partition |       |       |       |       |       | 1 partition |       |       |              |             |         |           |
| *D=16 <sup>3</sup> / <sub>4</sub> |                   |                          |       |       |       |       |       |             |       |       |              |             | 22090   | 48495     |
|                                   | Chipboard shelf   |                          |       |       |       |       |       |             |       |       | 48489        | 48491       |         |           |
|                                   | Steel shelf       |                          |       |       |       |       |       |             |       |       | 48490        |             |         |           |
|                                   |                   | 48480                    | 48481 | 48482 | 48483 | 48484 | 48485 | 48486       | 48487 | 48488 |              |             | 22090   | 48495     |
|                                   |                   | Wardrobe hanging tube    |       |       |       |       |       |             |       |       |              | Triple hook | Clothes | Clothes   |
|                                   |                   | Wardrobe hanging tube    |       |       |       |       |       |             |       |       | Clothes rail | пріе поок   | hanger  | protector |