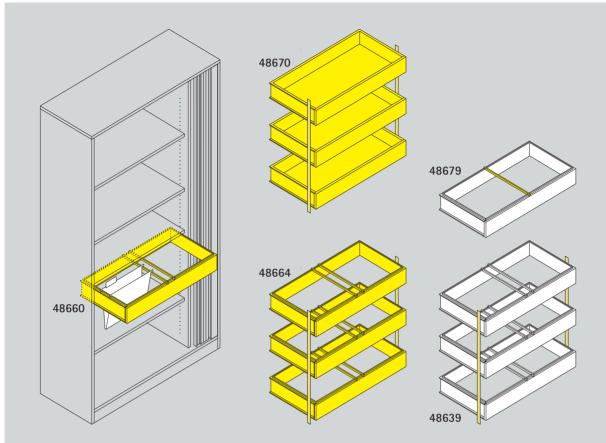

## Series 800 Suspension filing and wide drawers for roller shutter cabinets.

Suspension filing frames are available in black, powder-coated sheet steel with a rolling bearing-mounted telescopic guide with over-extension, as well as self-closing mechanism on both sides and damping. The suspension filing frame can bear a maximum load of 50 kg and 2 or 3 units can be combined on top of one another. They can be secured using a pull-out lock. The grid height for installation is 35 cm.

Wide drawers with function and design corresponding to those of the suspension filing capacity for the accommodation of further accessories such as partitions or dividers as well as adjustable suspension frames.

|                                           | * Body dimensions    |       |                       |       |           |                       |       |          |                         |         |
|-------------------------------------------|----------------------|-------|-----------------------|-------|-----------|-----------------------|-------|----------|-------------------------|---------|
| Series 800                                | * W                  | 39%   | 39%                   | 471/4 | 393/8     | 63                    | 471/4 |          |                         |         |
|                                           |                      |       | wide com-<br>partment |       |           | wide com-<br>partment |       |          |                         |         |
|                                           | DIN A4: per pull-out | 2     | 2                     | 3     |           |                       |       |          |                         |         |
| * <b>D=16</b> <sup>3</sup> / <sub>4</sub> | 1 pull-out           | 48660 |                       | 48661 | 48666     |                       | 48667 |          |                         |         |
|                                           | 2 pull-outs          | 48662 |                       | 48663 | 48668     |                       | 48669 | 48638    | 48679                   | 48672   |
|                                           | 3 pull-outs          | 48664 |                       | 48665 | 48670     |                       | 48671 | 48639    | 1                       |         |
|                                           |                      |       | Hanging fra           | me    | Wide draw |                       | ver   | End stop | Intermediate<br>divider | Divider |