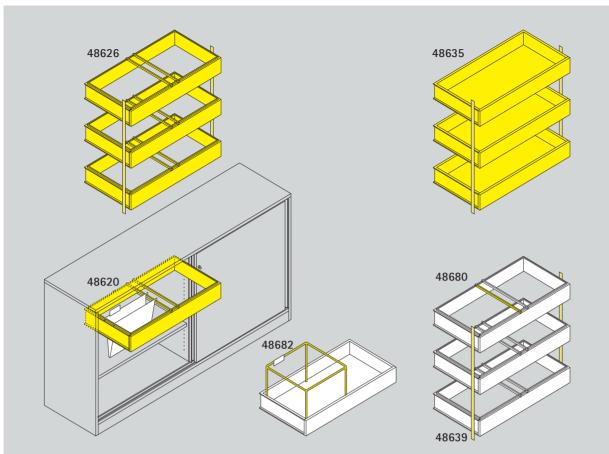

|                                   | * Body dimensions    |               |                      |             |          |                    |         |
|-----------------------------------|----------------------|---------------|----------------------|-------------|----------|--------------------|---------|
| Series 800                        | * W                  | 311/2         |                      | 311/2       |          |                    |         |
|                                   | DIN A4: per pull-out | 2             |                      |             |          |                    |         |
| *D=163/4                          | 1 pull-out           | 48660         |                      | 48666       |          |                    |         |
|                                   | 2 pull-outs          | 48662         | 48679                | 48668       | 48638    |                    | 48672   |
|                                   | 3 pull-outs          | 48664         |                      | 48670       | 48639    |                    |         |
| *D=22 <sup>7</sup> / <sub>8</sub> | 1 pull-out           | 48620         | 48680                | 48629       |          | -                  |         |
|                                   | 2 pull-outs          | 48623         |                      | 48632       | 48638    |                    | 48674   |
|                                   | 3 pull-outs          | 48626         |                      | 48635       | 48639    |                    |         |
|                                   |                      | Hanging frame | Intermediate divider | Wide drawer | End stop | Adj. hanging frame | Divider |