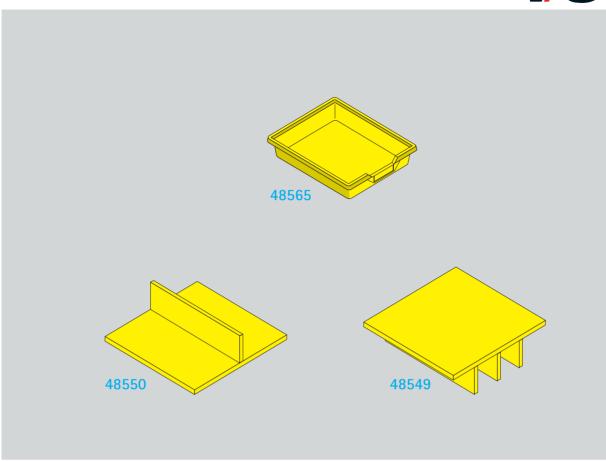

## Series 800 Hardware II.

Gratnells plastic boxes in two sizes.

Ironing-board and weaving-frame holders are made of melamine-resin-coated chipboard with glued-on plastic edges. They are secured in the holes.

The following material groups are available: Bases made of chipboard: L6.

| * Body dimensions  ** Max. load per box: 11 lb. |   |                                           | <b>\</b> |                               |       |            |       |
|-------------------------------------------------|---|-------------------------------------------|----------|-------------------------------|-------|------------|-------|
| Serie 800                                       |   | 48549                                     | 48550    | 48565                         | 48566 | 48568      | 48567 |
| Profil 800                                      | W | 471/4*                                    |          | 123/8                         |       |            |       |
|                                                 | h |                                           |          | 3                             | 57/8  |            |       |
|                                                 | d | 227/8*                                    |          | 143/4                         |       |            |       |
|                                                 |   | without middle partition                  |          |                               |       |            |       |
|                                                 |   | Ironing board holder Weaving frame holder |          | Gratnells                     |       |            |       |
|                                                 |   |                                           |          | Gratnells plastic boxes** Top |       | Name plate |       |