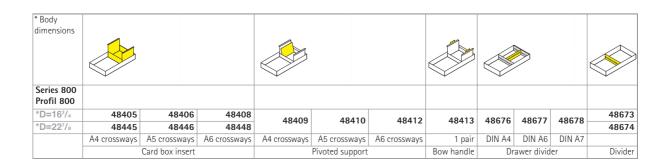

## Series 800 Accessories for filing cabinets and drawers.

**Partitions** made of sheet steel for drawers facilitate division into further longitudinal compartments. Partitions have, like the all-round casing, further notches for integrating dividers.

Dividers and file-card boxes made of sheet steel and adapted in their dimensions to the grid of the drawers and the DIN A row. Steel bow handles are available to facilitate the removal of the file-card boxes.

Swing supports made of sheet steel can be inserted file-card boxes.