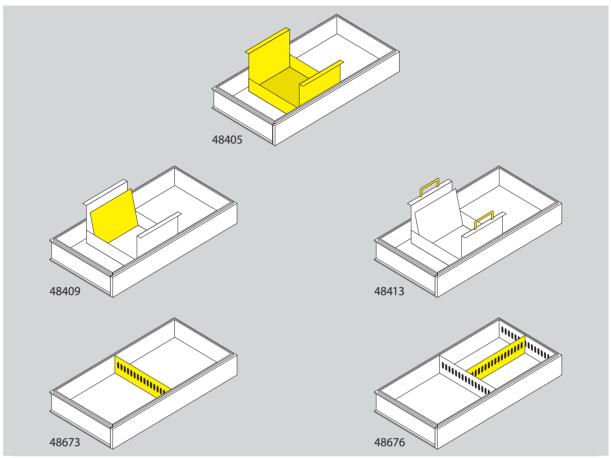

## Series 800 Accessories for filing cabinets and drawers.

**Partitions** made of sheet steel for drawers facilitate division into further longitudinal compartments. Partitions have, like the all-round casing, further notches for integrating dividers.

Dividers and file-card boxes made of sheet steel and adapted in their dimensions to the grid of the drawers and the DIN A row. Steel bow handles are available to facilitate the removal of the file-card boxes.

Swing supports made of sheet steel can be inserted file-card boxes.