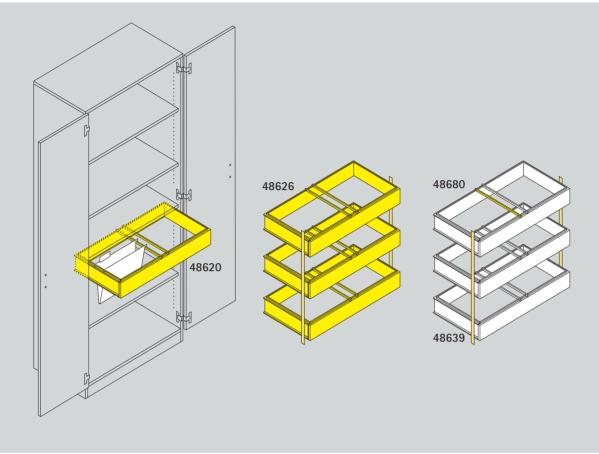

## Serie 800 Suspension filing for swing door cabinets.

**Suspension filing frames** are available in black, powder-coated sheet steel with a rolling bearing-mounted telescopic guide with over-extension, as well as self-closing mechanism on both sides and damping. The suspension filing frame can bear a maximum load of 50 kg and 2 or 3 units can be combined on top of one another. They can be secured using a pull-out lock. The grid height for installation is 35 cm.

|                                           | * Body dimensions    |               |       |       |       |       |       |          |                      |
|-------------------------------------------|----------------------|---------------|-------|-------|-------|-------|-------|----------|----------------------|
| Series 800<br>Profil 800                  | * W                  | 311/2         | 393/8 | 471/4 | 311/2 | 39%   | 471/4 |          |                      |
|                                           | DIN A4: per pull-out | 2             | 3     | 3     | 2     | 3     | 3     |          |                      |
| * <b>D=16</b> <sup>3</sup> / <sub>4</sub> | 1 pull-out           | 48620         | 48621 | 48622 |       |       |       |          |                      |
|                                           | 2 pull-outs          | 48623         | 48624 | 48625 |       |       |       | 48638    | 48680                |
|                                           | 3 pull-outs          | 48626         | 48627 | 48628 |       |       |       | 48639    |                      |
| *D=22 <sup>7</sup> /8                     | 1 pull-out           |               |       |       | 48640 | 48641 | 48642 |          |                      |
|                                           | 2 pull-outs          |               |       |       | 48643 | 48644 | 48645 | 48638    | 48681                |
|                                           | 3 pull-outs          |               |       |       | 48646 | 48647 | 48648 | 48639    |                      |
|                                           |                      | Hanging frame |       |       |       |       |       | End stop | Intermediate divider |