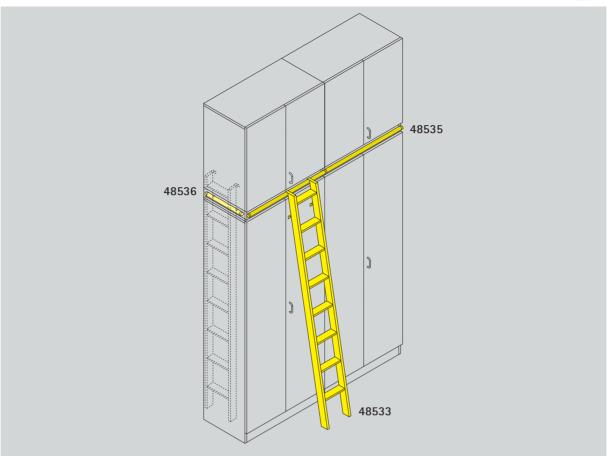

## Series 800 Cupboard ladder.

Cabinet ladders are made of aluminium with padded tread and front edges. 4 hooks for 2 suspension positions enable the ladder to be suspended from fastening or parking elements.

Fastening elements of naturally anodised aluminium tubing are mounted with special holders to the attachment panels of the add-on cabinets.

Parking elements of naturally anodised aluminium tubing are secured with special holders to the sides of the add-on cabinets. The cabinet ladder can be parked here at the side.

| Series 800 |                | 48533           | 48534 | 48535      | 48536          |
|------------|----------------|-----------------|-------|------------|----------------|
|            | for cupboard h | 775/8           | 923/8 |            |                |
|            |                | Cupboard ladder |       | Attachment | Parking device |