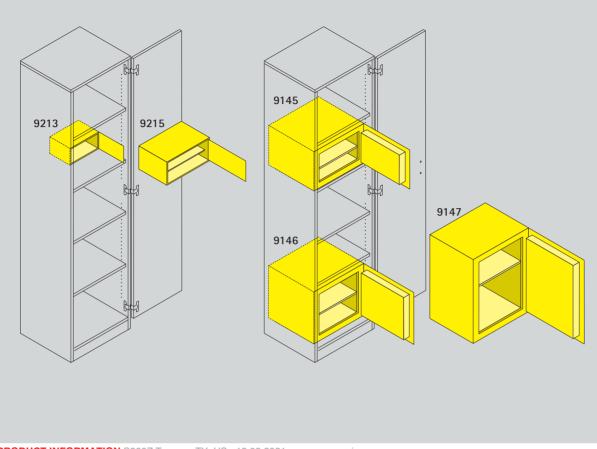

## Series 800 Safes and strong boxes.

**Furniture safe** (9145 ff) consist of a light grey (RAL 7035) painted steel body with double-wall fire insulation on all sides, double-bit safety lock as well as a round locking bolt and 1 adjustable shelf.

Strong box (9213 / 9215) of signal white (RAL 9003) painted sheet steel with 3 mm thick strong, black coated, steel door sitting in a fire-resisting rebate. With cylinder lock and holes for fixing into the cupboard.

| Series 800 |       | 09145          | 09146          | 09147             | 09213       | 09215            |
|------------|-------|----------------|----------------|-------------------|-------------|------------------|
|            | w·h·d | 165%-117%-15   | 163/4.18.151/2 | 163/4.237/8.151/2 | 97/8-4-91/8 | 145/8.71/2.127/8 |
|            |       | Furniture safe |                |                   | Strong box  |                  |