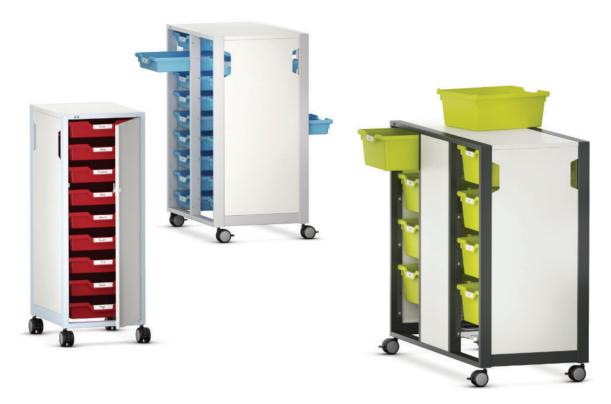

## SpaceWalk-G Mobile storage module with a guide system for Gratnells boxes.

Frame consisting of bent and welded rectangular steel tube on 4 lockable double swivel casters (d=65mm) and a top sheet metal shelf. Optionally with a rear panel, two side panels and a hinged door made of sheet steel in different combinations. Side parts with a recess as a handle. All steel parts powder coated in color.

Modular system consisting of 1, 2 and 3 part elements.

Rail system between the frames with palstic guides and pull-out stop. In the guides different sized Gratnells boxes with or without lid can be variably inserted in the module as required. Optionally without back panel, modules can also be used on both sides.

Locking system optionally with cylinder lock.

The following material groups are available: Frame made of metal: M1; Gratnells plastic box: C3.

|             | * Max. load<br>per box: 11 lb. | 1     | 12    | 1 2   | 123   | 1 2 3 |                    |         |            |       |
|-------------|--------------------------------|-------|-------|-------|-------|-------|--------------------|---------|------------|-------|
| SpaceWalk-G | one-sided                      | 45400 | 45401 |       | 45402 |       |                    |         |            |       |
|             | two-sides                      |       |       | 45403 |       | 45404 |                    |         |            |       |
|             |                                |       |       |       |       |       | 48565              | 48566   | 48568      | 48567 |
|             | W                              | 141/2 | 281/8 |       | 415/8 |       | 12³/ <sub>8</sub>  |         |            |       |
|             | h·d                            | 391/8 |       |       | 19    |       | 3.145/8            | 6.143/4 |            |       |
|             | Number of boxes (h 3/6)        | 9/4   | 18/8  | 18/8  | 27/12 | 27/12 |                    |         |            |       |
|             |                                |       |       |       |       |       | Gratnells          |         |            |       |
|             |                                |       |       |       |       |       | Plastic boxes* Top |         | Name plate |       |