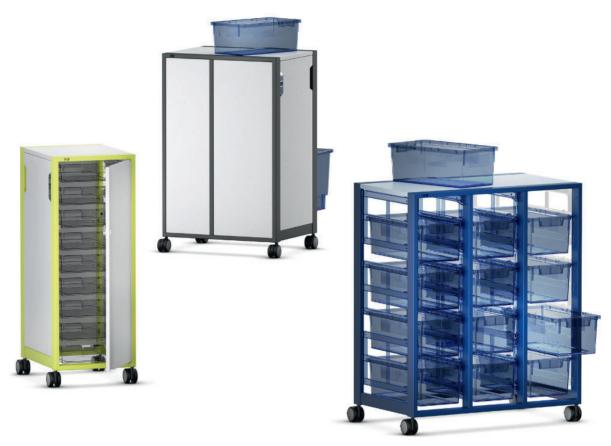

## SpaceWalk Mobile storage module with a single-sided guide system for Certwood boxes.

Frame consisting of bent and welded rectangular steel tube on 4 lockable double swivel casters (d=65mm) and a top sheet metal shelf. Optionally with a rear panel, two side panels and a hinged door made of sheet steel in different combinations. Side parts with a recess as a handle. All steel parts powder coated in color. Modular system consisting of 1, 2 and 3 part elements.

Rail system between the frames with metal guides and pull-out stop. Different sized Certwood boxes with or without lids can be inserted variably in the module in the metal guides as required. Optionally without rear wall, modules can also be used on both sides.

Locking system optionally with cylinder lock.

The following material groups are available: Frame made of metal: M1; Certwood plastic box: C9.

|           | Bins:<br>S (SW) Standard width 12%<br>B (BB) Bookbin width 91/8 | S +                                                   | SS    | SSS   | S B · ·       | BSB          | BB    | BBB   | BBBB  |
|-----------|-----------------------------------------------------------------|-------------------------------------------------------|-------|-------|---------------|--------------|-------|-------|-------|
| SpaceWalk |                                                                 | 45410                                                 | 45411 | 45412 | 45430         | 45431        | 45420 | 45421 | 45422 |
|           | w                                                               | 145/8                                                 | 283/8 | 413/4 | 247/8         | 351/2        | 21%   | 311/8 | 421/2 |
|           | h·d                                                             | 39%-19%                                               |       |       |               |              |       |       |       |
|           | Row/Bin configuration                                           | 1x SW                                                 | 2x SW | 3x SW | 1x SW, 1x BB  | 1x SW, 2x BB | 2x BB | 3x BB | 4x BB |
|           | Number of standard bins per row                                 | 9x Single 3", 4x Double 6", 3x Triple 9", 2x Quad 12" |       |       |               |              |       |       |       |
|           | Number of bookbins per row                                      |                                                       |       |       | 4x Bookbin 6" |              |       |       |       |