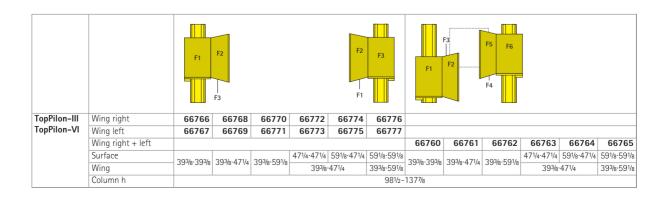

## TopPilon-III, TopPilon-VI Double-pylon folding board with six writing surfaces.

One or Two pairs of pylons (pairs of uprights) made from combined, extruded aluminium profiles with natural anodized finish. Counterweights made from steel or plastic, lightweight, low-noise and maintenance-free, travelling in the uprights. The board surface can be moved vertically in front of the pylons. See table for maximum pylon height.