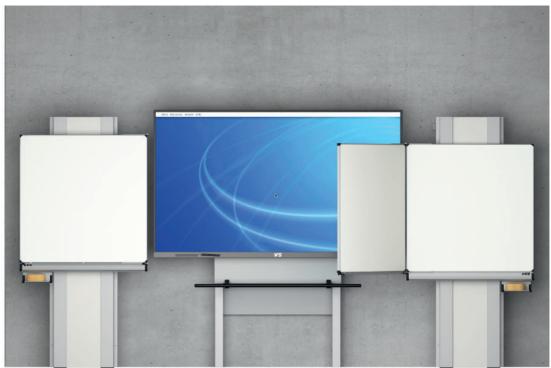

## TopPilon-III, TopPilon-VI Double-pylon folding board with six writing surfaces.

One or Two pairs of pylons (pairs of uprights) made from combined, extruded aluminium profiles with natural anodized finish. Counterweights made from steel or plastic, lightweight, low-noise and maintenance-free, travelling in the uprights. The board surface can be moved vertically in front of the pylons. See table for maximum pylon height.

Installation. Wall mounting.

**Board surfaces** made from steel sheet, held in frame without screws, with rounded aluminium profiles and safety corners. Chalk strip and wiper holder on main surface and dirt collection channel on the wings made from aluminium with natural anodized finish and with side safety caps.

Accessories. Centre-mounted projection surface or Screen.

The following material groups are available: Pylon made of aluminium: M(anodisé); Writing surface made of steel: E1.