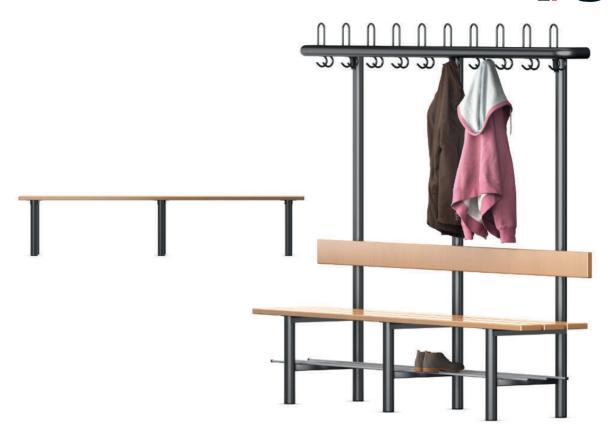

## Seat and changing room bench.

Seat consists of a tubular steel frame with plastic glides and a seating surface of 3 spaced boards of solid beech wood, waterproof varnished. With shoe rack of galvanized U-shaped steel section with plastic end caps.

Changing room bench consists of a tubular steel frame with plastic glides or prepared for floor mounting. Backrest of single and seat of 3 spaced solid beech boards, waterproof varnished. With shoe rack of galvanized U-shaped steel section with plastic end caps and a clothes hanger with an aperture of round tube and triple hooks of sintered steel

The following material groups are available to choose from: Frame made of steel tube: M(white aluminum); Seat made of wood: F(natural beech).

|               |                 |       |       |        |        |       |       |        |        | T <sup>2</sup> |       |        |        |
|---------------|-----------------|-------|-------|--------|--------|-------|-------|--------|--------|----------------|-------|--------|--------|
|               |                 |       |       |        |        |       |       |        |        | )              |       |        |        |
| Seat and      |                 | 09160 | 09161 | 09162  | 09163  | 09164 | 09165 | 09166  | 09167  | 09168          | 09169 | 09170  | 09171  |
| changing room | RAL colors      |       |       |        |        |       |       |        |        | 09172          | 09173 | 09174  | 09175  |
| bench         | Seat h          | 173/4 |       |        |        |       |       |        |        |                |       |        |        |
|               | Total h         | 173/4 |       |        |        |       |       |        |        | 621/4          |       |        |        |
|               | Lenght          | 39%   | 783/4 | 1181/8 | 1571/2 | 393/8 | 783/4 | 1181/8 | 1571/2 | 393/8          | 783/4 | 1181/8 | 1571/2 |
|               | Number of hooks |       |       |        |        |       |       |        |        | 5              | 10    | 15     | 20     |