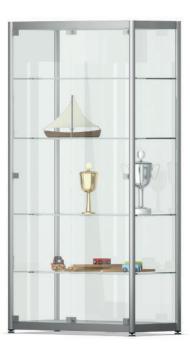

## Vetro Display case.

**Construction** of round aluminium profile sections with integrated function groove for accommodating shelf carriers.

Body. Free-standing elements glazed all round with lower and upper sections of coated chipboard.

**Upright display case.** Model with doors on the front of the body. With a wing door (09330) and a lock or with double wing doors (09331 to 09333) and in each case 2 simultaneously closing locks on the right door wing at top and bottom.

Note. All glass parts are made from safety glass. Vetro display cases conform to fire-protection class B1.

|       | Profile: ø 11/4"                   |             |       |
|-------|------------------------------------|-------------|-------|
| Vetro | w = 19 <sup>3</sup> / <sub>4</sub> | 09330       |       |
|       | w = 393/8                          | 0933        | 09334 |
|       | W = 471/4                          | 09333       | 09335 |
|       | $W = 59^{1/8}$                     | 0933        | 09336 |
|       | Total h·d                          | 763/4:193/4 |       |
|       | Body h                             |             | 531/8 |
|       | Adjustable shelf                   | 4           | 3     |
|       | Lock                               | 1           | 2 2+2 |