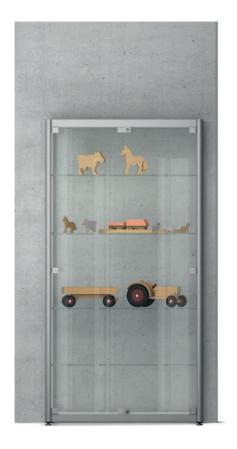

## Vetro Display case.

**Construction** of round aluminium profile sections with integrated function groove for accommodating shelf carriers.

Body. Free-standing elements glazed all round with lower and upper sections of coated chipboard.

**Upright display case.** Model with doors on the front of the body. With a wing door (09330) and a lock or with double wing doors (09331 to 09333) and in each case 2 simultaneously closing locks on the right door wing at top and bottom.

Note. All glass parts are made from safety glass. Vetro display cases conform to fire-protection class B1.

|       | Profile: ø 11/4"                   |             |       |
|-------|------------------------------------|-------------|-------|
| Vetro | w = 19 <sup>3</sup> / <sub>4</sub> | 09330       |       |
|       | w = 393/8                          | 0933        | 09334 |
|       | W = 471/4                          | 09333       | 09335 |
|       | $W = 59^{1/8}$                     | 0933        | 09336 |
|       | Total h·d                          | 763/4:193/4 |       |
|       | Body h                             |             | 531/8 |
|       | Adjustable shelf                   | 4           | 3     |
|       | Lock                               | 1           | 2 2+2 |