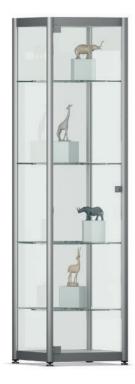

## Vetro Display case.

**Construction** of round aluminium profile sections with integrated function groove for accommodating shelf carriers.

Body. Free-standing elements glazed all round with lower and upper sections of coated chipboard.

**High display case** on feet. Model with doors on both the left and right sides of the body. Each wing door with 2 simultaneously closing locks at top and bottom.

Equipment with adjustable glass shelf inserts.

Note. All glass parts are made from safety glass. Vetro display cases conform to fire-protection class B1.

|       | Profile: ø 11/4"                   |             |       |
|-------|------------------------------------|-------------|-------|
| Vetro | w = 19 <sup>3</sup> / <sub>4</sub> | 09330       |       |
|       | w = 393/8                          | 0933        | 09334 |
|       | W = 471/4                          | 09333       | 09335 |
|       | $W = 59^{1/8}$                     | 0933        | 09336 |
|       | Total h·d                          | 763/4:193/4 |       |
|       | Body h                             |             | 531/8 |
|       | Adjustable shelf                   | 4           | 3     |
|       | Lock                               | 1           | 2 2+2 |