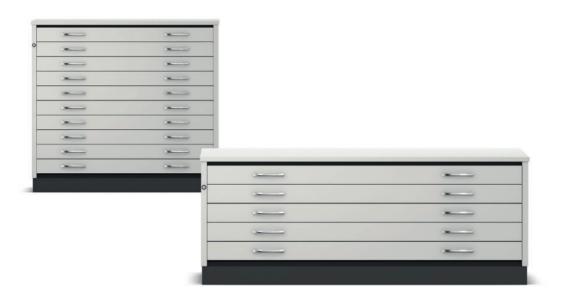

## **Drawing cabinets.**

Body of melamine-resin laminated chipboard with glued-on plastic edges and finished back. Fitted with black coated plinth if required.

Front epoxy-resin paint finish with matching bow handles.

**Top.** melamine-resin laminated matching front.

Drawers with ball-bearing runners, pull-out restriction and safety lock. Maximum load 20 kg.

The following material groups are available: Body made of chipboard: L(flannel, sandy brown); Front made of chipboard: L(flannel, sandy brown).

|   |                   | 04615 | 04616    | 04617 | 04618    |
|---|-------------------|-------|----------|-------|----------|
|   | w·d               |       | 403/4-29 |       | 55.393/8 |
|   | n with plinth     | 211/4 | 303/4    | 38    | 211/4    |
|   | n without plinth  | 181/8 | 275/8    | 331/8 | 181/8    |
| N | Number of drawers | 5     | 8        | 10    | 5        |
| F | or DIN sizes      |       | A1       |       | AO       |