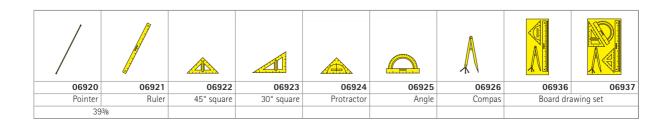

## Drawing equipment.

Pointer, ruler (with graduations), 45° square, 30° square, protractor, angle and compass.

**Drawing equipment Set** (6936). Unbreakable plastic storage case, for separate wall attachment. 4 plastic parts consisting of: pointer (6920), ruler (6921), protractor (6924), compass (6926).

Drawing equipment Set (6937). Unbreakable plastic storage case, for separate wall attachment. 6 plastic parts consisting of: pointer, glass-fibre (6920), ruler (6921), 45° square (6922), 30° square (6923), angle (6925), compass (6926).