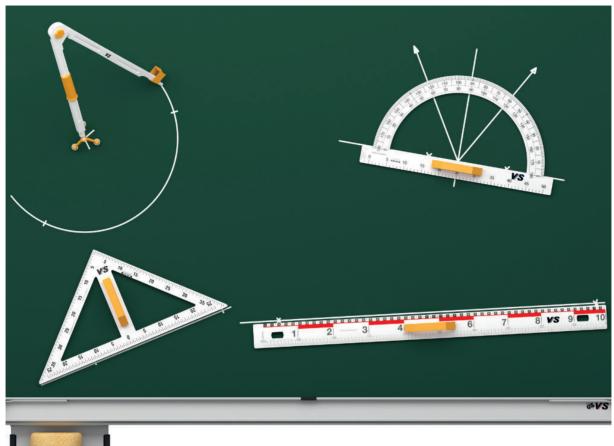

## Drawing equipment.

Pointer, ruler (with graduations), 45° square, 30° square, protractor, angle and compass.

**Drawing equipment Set** (6936). Unbreakable plastic storage case, for separate wall attachment. 4 plastic parts consisting of: pointer (6920), ruler (6921), protractor (6924), compass (6926).

Drawing equipment Set (6937). Unbreakable plastic storage case, for separate wall attachment. 6 plastic parts consisting of: pointer, glass-fibre (6920), ruler (6921), 45° square (6922), 30° square (6923), angle (6925), compass (6926).