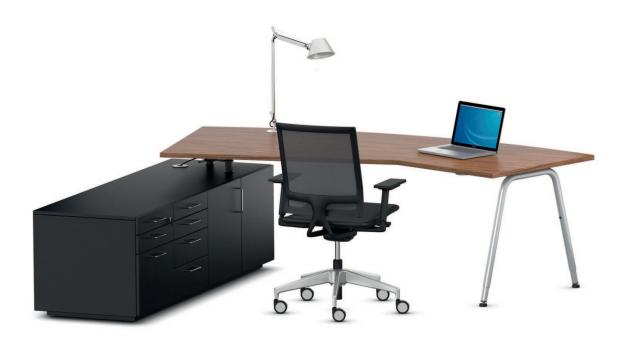

## Freely-shaped table I with round U-shaped leg, sideboard.

Construction with a centrally-positioned tubular-steel cross-member with welded-on brackets.

Table top of a LIGNOpal (melamine-resin), veneered or linoleum covered chipboard with plastic or wooden edges. The corners are either square or rounded.

**Electrification** (optional) is provided 1.) by means of push-on plastic cable clips or 2.) in the side segment by a fabric trough which is hinged on both sides.

Cable outlets (optional) are achieved 1.) through a maximum of 4 metal outlets or 2.) by means of an E-Box for power and data connections, in each case on the left, in the middle and on the right.

Supporting element (refer to table for position) consists of a U-shaped tubular-steel leg of powder-coated steel and a docking position for a sideboard. Optional step height adjustment of the leg.

The following material groups are available to choose from: Frame made of steel tube: M2; Top made of LIGNOpal-plastic/beech: L6; Top made of linoleum: L8; Top veneered: F1.