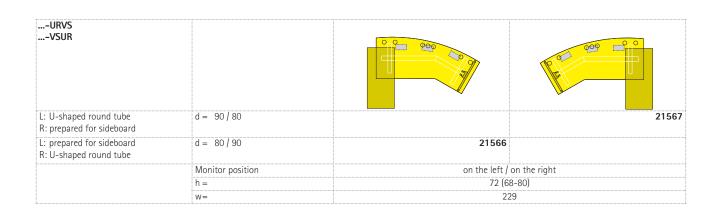

Supporting element (refer to table for position) consists of a U-shaped tubular-steel leg of powder-coated steel and a docking position for a sideboard. Optional step height adjustment of the leg.

The following material groups are available to choose from: Frame made of steel tube: M2; Top made of LIGNOpal-plastic/beech: L6; Top made of linoleum: L8; Top veneered: F1.