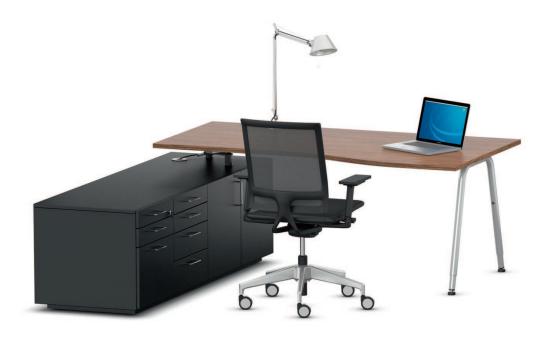

## Sinusoidal table with round U-shaped leg, sideboard

Construction with a tubular-steel cross-member positioned parallel to the back edge with welded-on brackets. Table top of a LIGNOpal (melamine-resin), veneered or linoleum covered chipboard with plastic or wooden edges. The corners are either square or rounded. Optional sliding top.

Supporting element (refer to table for position) consists of a U-shaped tubular-steel leg of powder-coated steel and a docking position for a sideboard. Optional step height adjustment of the leg.

The following material groups are available to choose from: Frame made of steel tube: M2; Top made of LIGNOpal-plastic/beech: L6; Top made of linoleum: L8; Top veneered: F1.