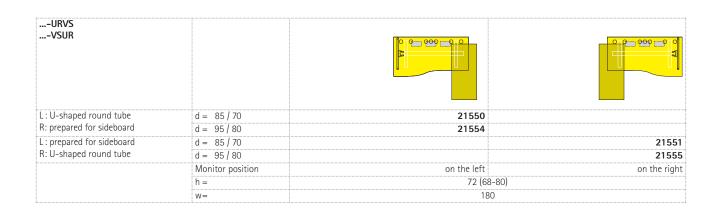

Supporting element (refer to table for position) consists of a U-shaped tubular-steel leg of powder-coated steel and a docking position for a sideboard. Optional step height adjustment of the leg.

The following material groups are available to choose from: Frame made of steel tube: M2; Top made of LIGNOpal-plastic/beech: L6; Top made of linoleum: L8; Top veneered: F1.