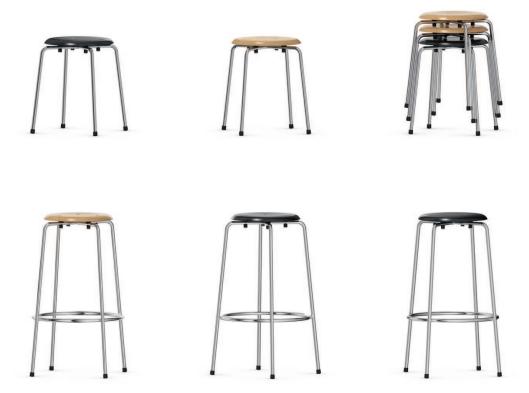

## Egon Eiermann S 38 S/1, SB 38 Stool / Bar Stool.

Four-legged frame of welded and chrome-plated round steel tube. Stool stackable with rubber stacking element underneath the seat surface.

Seat of beech plywood with visible and surface-flush seat attachment.

Features and options. Standard glides for hard or soft floors. For maximum number stackable (ST) see table. Design. Egon Eiermann.

The following material groups are available to choose from: Frame made of steel tube: M(chrome-plated); Seat made of wood: H(natural, black).

|                             |          |                   |         | A       |
|-----------------------------|----------|-------------------|---------|---------|
| Egon Eiermann<br>Collection | S 38 S/1 |                   | 09418   |         |
|                             | SB 38    |                   |         | 09419   |
|                             |          | Seat ø·h          | 350.460 | 350-810 |
|                             |          | ST                | 10      |         |
|                             |          | Weight approx. kg | 2,5     | 5,0     |