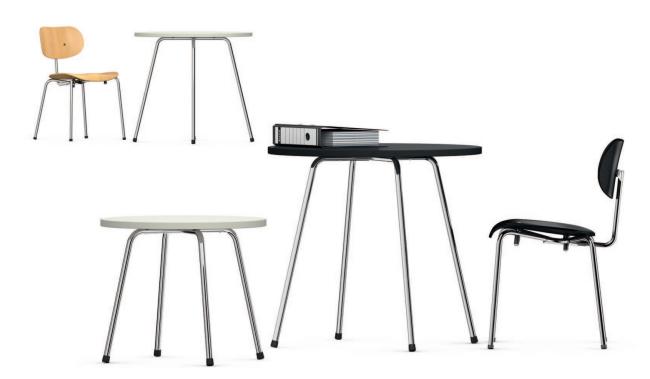

## Egon Eiermann SE-330 Coffee and couch table.

Four-legged frame of welded and chrome-plated round steel tube.

Tabletop made of a laminate-covered or veneer-covered chipboard with matching glued-on plastic or wood edge strip. Features and options. Plastic glides.

Design. Egon Eiermann.

The following material groups are available to choose from: Frame made of steel tube: M(chrome-plated); Top made of LIGNOpal: L7; Top veneered: F3.

Further products on this page: Egon Eiermann SE 68, SE 68 SU.

|                             |        |   | $\sum$ |       |
|-----------------------------|--------|---|--------|-------|
| Egon Eiermann<br>Collection | SE 330 |   | 09429  | 09430 |
| Collection                  |        | Ø | 60     | 80    |
|                             |        | h | 50     | 74    |
| 1                           |        |   |        |       |