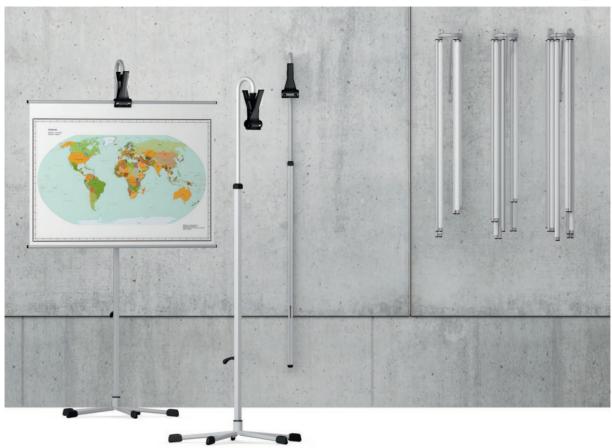

## MapOn Map holder.

Map store (09142) for wall-mounting. Powder-coated U-shaped steel tube. For maximum 20 maps. Map stand (07997) for wall-mounting with continuous height adjustment. Powder-coated steel tube and plastic-coated spring claw.

Map stand (07998), free-standing with continuous height adjustment. Powder-coated steel tube and plastic-coated spring claw and floor glides.

The following material groups are available to choose from: Frame made of steel tube: M(arctic). Further products on this page: PantoMove-LuPo, Quattro-Teach.

| MapOn |     | 09142   | 07997 | 07998        |
|-------|-----|---------|-------|--------------|
|       | w∙d | 57/a·25 |       |              |
|       | h   |         |       | 721/2-1181/8 |